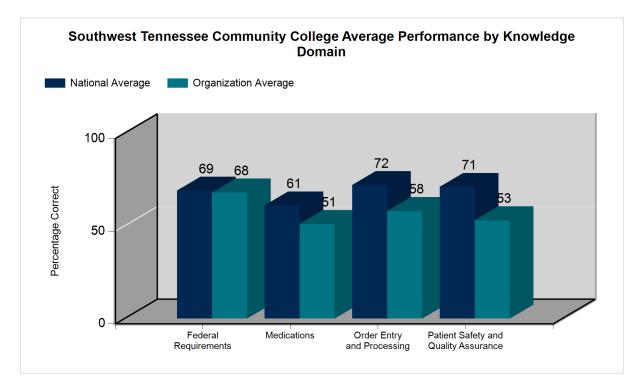

PTCE performance shown in percentage of questions answered correctly by knowledge domain:

| Domain   | Federal<br>Requirements | Medications | Patient Safety<br>and Quality<br>Assurance | Order Entry and<br>Processing |
|----------|-------------------------|-------------|--------------------------------------------|-------------------------------|
| National | 69                      | 61          | 71                                         | 72                            |
| Account  | 68                      | 51          | 53                                         | 58                            |