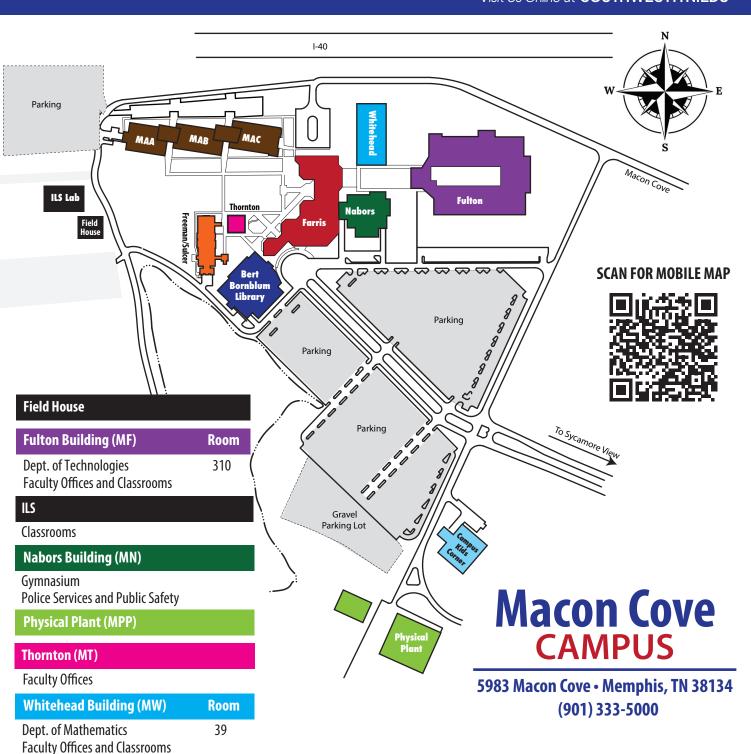

## **Campus Kids Corner**

| Bert Bornblum Library (MLIB) | Room       |
|------------------------------|------------|
| Academic Support Center      | Front Desk |
| Walk-up Help Desk            | 113        |
| Auditorium (First Floor)     |            |
| Study Rooms (Second Floor)   |            |

| Auditorium (First Floor)<br>Study Rooms (Second Floor)                                         |                                                |
|------------------------------------------------------------------------------------------------|------------------------------------------------|
| Macon Academic Building (MAA, MAB, MAC)                                                        | Room                                           |
| Faculty Offices and Classrooms<br>Saluqi Success Hub<br>Dept. of Business and Legal Studies    | B-271                                          |
| Freeman Building (MFr)                                                                         | Room                                           |
| Workforce and Community Solutions                                                              | 100                                            |
| Sulcer Building (MSu)                                                                          | Room                                           |
| Distance Education                                                                             | 220                                            |
| Farris Building - 1st Floor (FA)                                                               | Room                                           |
| Game Room<br>Cafeteria<br>The Pantry<br>Veterans Support Center<br>Welcome Center<br>Bookstore | 1101<br>1102<br>1102 A<br>1106<br>1107<br>1114 |
|                                                                                                |                                                |
| Farris Building - 2nd Floor (FA)                                                               | Room                                           |
| Cashier's Office<br>Admissions and Records                                                     | 2032<br>2040                                   |
| Cashier's Office                                                                               | 2032                                           |