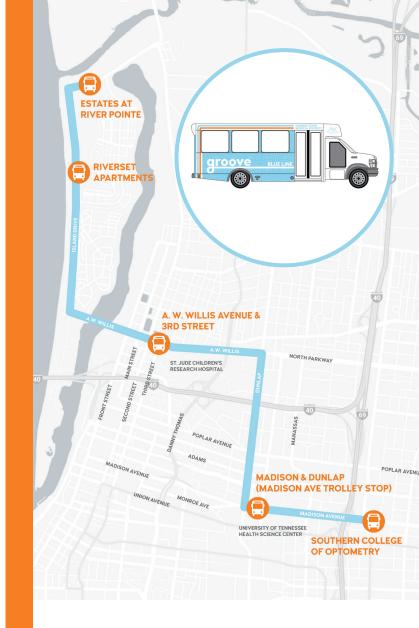

### **WHERE**

HARBOR TOWN TO THE MEDICAL DISTRICT

# **OPERATION TIMES**

MONDAY - FRIDAY

6:30 - 9:00 AM

4:00 - 6:30 PM

Shuttles will run on 15-minute intervals at each location.

# SAY HELLO TO YOUR NEW COMMUTE!

Join the Medical District students and employees near you in riding the door-to-door shuttle service. Running every 15 minutes, you'll get there in the blink of an eye.